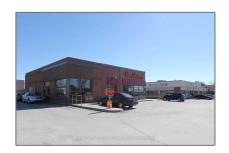

# Commercial/retail

- 30 Rice Rd, Welland, Ontario L3C 5Y6





## Basic Details

| Property Type: | Commercial/retail |  |
|----------------|-------------------|--|
| Listing Type:  | For Lease         |  |
| Listing ID:    | X7404196          |  |
| Price:         | \$25              |  |
| Year Built:    | 0                 |  |
| Lot Area:      | 0 Sqft            |  |

## Address

| Country:       | CA              |  |
|----------------|-----------------|--|
| Province:      | Ontario         |  |
| City:          | Welland         |  |
| Postal Code:   | L3C 5Y6         |  |
| Street:        | Rice            |  |
| Street Number: | 30              |  |
| Street Suffix: | Rd              |  |
| Floor Number:  | 0               |  |
| Longitude:     | W80° 43' 48.3'' |  |
| Latitude:      | N43° 0' 18''    |  |

### Features

| $\sqrt{}$ | Heat