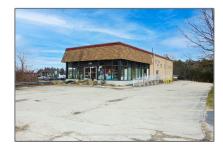

# Commercial/retail

- 2182 Wharncliffe Rd, London, Ontario N6P 1L1

### Basic Details

| Property Type: | Commercial/retail |  |
|----------------|-------------------|--|
| Listing Type:  | For Sale          |  |
| Listing ID:    | X8164936          |  |
| Price:         | \$1,750,000       |  |
| Year Built:    | 0                 |  |
| Lot Area:      | 0 Sqft            |  |