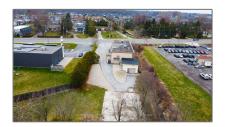

# Commercial/retail

- 2182 Wharncliffe Rd, London, Ontario N6P 1L1

### Basic Details

| Property Type: | Commercial/retail |  |
|----------------|-------------------|--|
| Listing Type:  | For Sale          |  |
| Listing ID:    | X8164936          |  |
| Price:         | \$1,750,000       |  |
| Year Built:    | 0                 |  |
| Lot Area:      | 0 Sqft            |  |