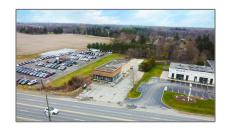

# Commercial/retail

- 2182 Wharncliffe Rd, London, Ontario N6P 1L1

### Basic Details

| Property Type: | Commercial/retail |  |
|----------------|-------------------|--|
| Listing Type:  | For Sale          |  |
| Listing ID:    | X8164936          |  |
| Price:         | \$1,750,000       |  |
| Year Built:    | 0                 |  |
| Lot Area:      | 0 Sqft            |  |

#### Features

| √ Heating System: | Gas Forced Air Open |
|-------------------|---------------------|
| √ Elevator:       | None                |
| √ Parking:        | 30                  |