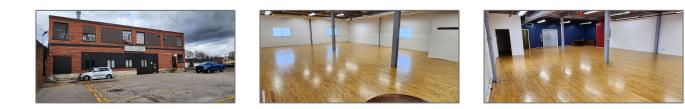

## Industrial

- 280 Perry St, Peterborough, Ontario K9J 2J4

## Basic **Details**

| Property Type: | Industrial |
|----------------|------------|
| Listing Type:  | For Lease  |
| Listing ID:    | X8172798   |
| Price:         | \$13       |
| Year Built:    | 0          |
| Lot Area:      | 0 Sqft     |
|                |            |

| Country:       | СА              |  |
|----------------|-----------------|--|
| Province:      | Ontario         |  |
| City:          | Peterborough    |  |
| Postal Code:   | К9Ј 2Ј4         |  |
| Street:        | Perry           |  |
| Street Number: | 280             |  |
| Street Suffix: | St              |  |
| Floor Number:  | 0               |  |
| Longitude:     | W79° 40' 31.1"  |  |
| Latitude:      | N44° 17' 40.1'' |  |