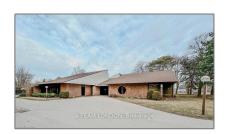

# Office

14,228 Sqft - 743 WELLINGTON Rd, London, Ontario N6C 4R5





## Basic Details

| Property Type:  | Office      |
|-----------------|-------------|
| Listing Type:   | For Lease   |
| Listing ID:     | X8174336    |
| Price:          | <b>\$30</b> |
| Rooms:          | 0           |
| Bathrooms:      | 0           |
| Half Bathrooms: | 0           |
| Square Footage: | 14,228 Sqft |
| Year Built:     | 0           |
| Lot Area:       | 0 Sqft      |

# Address

| Country:       | CA              |  |
|----------------|-----------------|--|
| Province:      | Ontario         |  |
| City:          | London          |  |
| Postal Code:   | N6C 4R5         |  |
| Street:        | WELLINGTON      |  |
| Street Number: | 743             |  |
| Street Suffix: | Rd              |  |
| Floor Number:  | 0               |  |
| Longitude:     | W82° 46' 19.3''