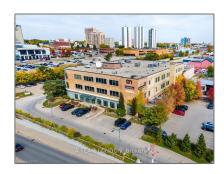

# Office

73,424 Sqft - 300 WELLINGTON St, London, Ontario N6B 2L5









#### Basic Details

| Property Type:  | Office      |  |
|-----------------|-------------|--|
| Listing Type:   | For Lease   |  |
| Listing ID:     | X8174460    |  |
| Price:          | <b>\$14</b> |  |
| Rooms:          | 0           |  |
| Bathrooms:      | 0           |  |
| Half Bathrooms: | 0           |  |
| Square Footage: | 73,424 Sqft |  |
| Year Built:     | 0           |  |
| Lot Area:       | 0 Sqft      |  |
|                 |             |  |

### Address

| Country:       | CA              |  |
|----------------|-----------------|--|
| Province:      | Ontario         |  |
| City:          | London          |  |
| Postal Code:   | N6B 2L5         |  |
| Street:        | WELLINGTON      |  |
| Street Number: | 300             |  |
| Street Suffix: | St              |