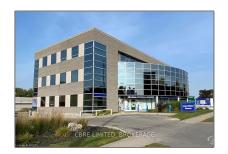

## Office

1,103 Sqft - 1135 ADELAIDE St, London, Ontario N5Y 5K7





## Basic **Details**

| Property Type:  | Office     |  |
|-----------------|------------|--|
| Listing Type:   | For Lease  |  |
| Listing ID:     | X8212970   |  |
| Price:          | \$14       |  |
| Rooms:          | 0          |  |
| Bathrooms:      | 0          |  |
| Half Bathrooms: | 0          |  |
| Square Footage: | 1,103 Sqft |  |
| Year Built:     | 0          |  |
| Lot Area:       | 0 Sqft     |  |

| Country:       | СА              |  |
|----------------|-----------------|--|
| Province:      | Ontario         |  |
| City:          | London          |  |
| Postal Code:   | N5Y 5K7         |  |
| Street:        | ADELAIDE        |  |
| Street Number: | 1135            |  |
| Street Suffix: | St              |  |
| Floor Number:  | 0               |  |
| Longitude:     |