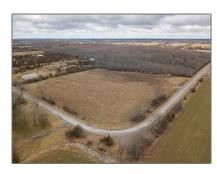

## Vacant Land

- 156 Kelly Rd, Prince Edward County, Ontario K0K 1P0  $\,$ 

## Address

| Country:       | CA                      |  |
|----------------|-------------------------|--|
| Province:      | Ontario                 |  |
| City:          | Prince Edward<br>County |  |
| Postal Code:   | K0K 1P0                 |  |
| Street:        | Kelly                   |  |
| Street Number: | 156                     |  |
| Street Suffix: | Rd                      |  |
| Floor Number:  | 0                       |  |
| Longitude:     | W78° 51' 4.9"           |  |
| Latitude:      | N43° 54' 32.1"          |  |