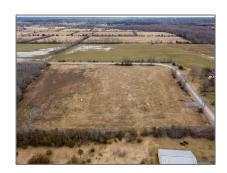

## Vacant Land

- 156 Kelly Rd, Prince Edward County, Ontario K0K 1P0  $\,$ 

## Address

| Country:       | CA                      |  |
|----------------|-------------------------|--|
| Province:      | Ontario                 |  |
| City:          | Prince Edward<br>County |  |
| Postal Code:   | K0K 1P0                 |  |
| Street:        | Kelly                   |  |
| Street Number: | 156                     |  |
| Street Suffix: | Rd                      |  |
| Floor Number:  | 0                       |  |
| Longitude:     | W78° 51' 4.9"           |  |
| Latitude:      | N43° 54' 32.1"          |  |