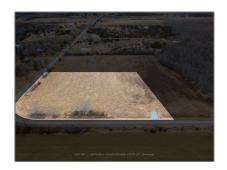

## Vacant Land

- 156 Kelly Rd, Prince Edward County, Ontario K0K 1P0  $\,$ 

## Address

| Country:       | CA                      |  |
|----------------|-------------------------|--|
| Province:      | Ontario                 |  |
| City:          | Prince Edward<br>County |  |
| Postal Code:   | K0K 1P0                 |  |
| Street:        | Kelly                   |  |
| Street Number: | 156                     |  |
| Street Suffix: | Rd                      |  |
| Floor Number:  | 0                       |  |
| Longitude:     | W78° 51' 4.9"           |  |
| Latitude:      | N43° 54' 32.1"          |  |