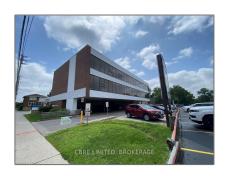

# Office

1,486 Sqft - 240 WHARNCLIFFE Rd, London, Ontario N6H 4P2





#### Basic Details

| Property Type:  | Office      |  |
|-----------------|-------------|--|
| Listing Type:   | For Lease   |  |
| Listing ID:     | X8213186    |  |
| Price:          | <b>\$10</b> |  |
| Rooms:          | 0           |  |
| Bathrooms:      | 0           |  |
| Half Bathrooms: | 0           |  |
| Square Footage: | 1,486 Sqft  |  |
| Year Built:     | 0           |  |
| Lot Area:       | 0 Sqft      |  |
|                 |             |  |

### Address

| Country:       | CA              |  |
|----------------|-----------------|--|
| Province:      | Ontario         |  |
| City:          | London          |  |
| Postal Code:   | N6H 4P2         |  |
| Street:        | WHARNCLIFFE     |  |
| Street Number: | 240             |  |
| Street Suffix: | Rd              |  |