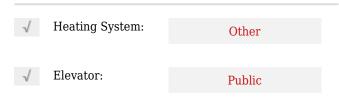

|
| WHARNCLIFFE     |                                                                                  |
| 240             |                                                                                  |
| Rd              |                                                                                  |
| 0               |                                                                                  |
| W82° 44' 18.3'' |                                                                                  |
| N42° 58' 10.6'' |                                                                                  |
|                 | Ontario<br>London<br>N6H 4P2<br>WHARNCLIFFE<br>240<br>Rd<br>0<br>W82° 44' 18.3'' |

### Features



## Agent Info



Parveen Arora & www.teamarora.com ■ 4169108923 Marveen@teamarora.com