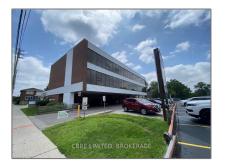

# Office

2,708 Sqft - 240 WHARNCLIFFE Rd, London, Ontario N6H 4P2





### Basic **Details**

## Address

| Property Type:  | Office     |  |
|-----------------|------------|--|
| Listing Type:   | For Lease  |  |
| Listing ID:     | X8213198   |  |
| Price:          | \$10       |  |
| Rooms:          | 0          |  |
| Bathrooms:      | 0          |  |
| Half Bathrooms: | 0          |  |
| Square Footage: | 2,708 Sqft |  |
| Year Built:     | 0          |  |
| Lot Area:       | 0 Sqft     |  |

| СА              |                                                                                  |
|-----------------|----------------------------------------------------------------------------------|
| Ontario         |                                                                                  |
| London          |