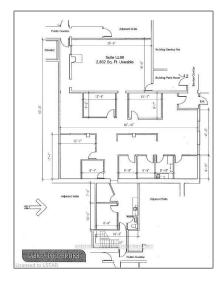

# Office

 $2,\!802$  Sqft - 450 CENTRAL Ave, London, Ontario N6B 2E3

## Basic Details

| Property Type:  | Office     |  |
|-----------------|------------|--|
| Listing Type:   | For Lease  |  |
| Listing ID:     | X8215804   |  |
| Price:          | <b>\$3</b> |  |
| Rooms:          | 0          |  |
| Bathrooms:      | 0          |  |
| Half Bathrooms: | 0          |  |
| Square Footage: | 2,802 Sqft |  |
| Year Built:     | 0          |  |
| Lot Area:       | 0 Sqft     |  |