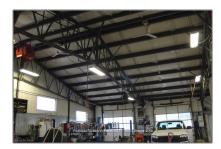

# Commercial/retail

- 3400 Highway 35 115, Clarington, Ontario L1B 0R6









### Basic **Details**

## Address

| Property Type: | Commercial/retail |  |
|----------------|-------------------|--|
| Listing Type:  | For Sale          |  |
| Listing ID:    | E8216516          |  |
| Price:         | \$2,588,000       |  |
| Year Built:    | 0                 |  |
| Lot Area:      | 0 Sqft            |  |

| CA              |                                                                                               |
|-----------------|-----------------------------------------------------------------------------------------------|
| Ontario         |                                                                                               |
| Clarington      |                                                                                               |
| L1