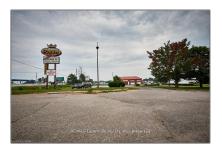

# Commercial/retail

- 3400 Highway 35 115, Clarington, Ontario L1B 0R6

## Address

| Property Type: | Commercial/retail |  |
|----------------|-------------------|--|
| Listing Type:  | For Sale          |  |
| Listing ID:    | E8216516          |  |
| Price:         | \$2,588,000       |  |
| Year Built:    | 0                 |  |
| Lot Area:      | 0 Sqft            |  |