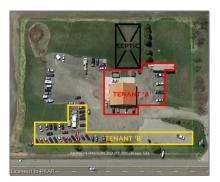

## Address

| Property Type: | Commercial/retail |  |
|----------------|-------------------|--|
| Listing Type:  | For Sale          |  |
| Listing ID:    | E8216516          |  |
| Price:         | \$2,588,000       |  |
| Year Built:    | 0                 |  |
| Lot Area:      | 0 Sqft            |  |