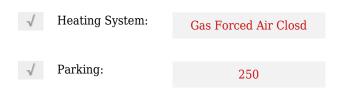

|
| Highway 35 115  |                                                                                               |
| 3400            |                                                                                               |
| 0               |                                                                                               |
| W79° 23' 48.9'' |                                                                                               |
| N43° 56' 30.4'' |                                                                                               |
|                 | Ontario<br>Ontario<br>Clarington<br>L1B 0R6<br>Highway 35 115<br>3400<br>0<br>W79° 23' 48.9'' |

### Features



## Agent Info



Parveen Arora & www.teamarora.com ☎ 4169108923 Marveen@teamarora.com