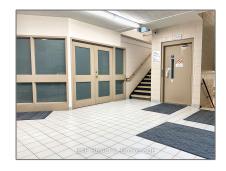

# Office

869 Sqft - 165 Plymouth Rd, Welland, Ontario L3B 3E1









### Basic **Details**

## Address

| Property Type:  | Office    |  |
|-----------------|-----------|--|
| Listing Type:   | For Lease |  |
| Listing ID:     | X8226862  |  |
| Price:          | \$1       |  |
| Rooms:          | 0         |  |
| Bathrooms:      | 0         |  |
| Half Bathrooms: | 0         |  |
| Square Footage: | 869 Sqft  |  |
| Year Built:     | 0         |  |
| Lot Area:       | 0 Sqft    |  |

| СА              |                                                                                |
|-----------------|--------------------------------------------------------------------------------|
| Ontario         |                                                                                |
| Welland         |