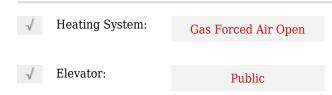

|
| Plymouth        |                                                                                |
| 165             |                                                                                |
| Rd              |                                                                                |
| 0               |                                                                                |
| W80° 45' 12.9'' |                                                                                |
| N42° 58' 45.7'' |                                                                                |
|                 | Ontario<br>Welland<br>L3B 3E1<br>Plymouth<br>165<br>Rd<br>0<br>W80° 45' 12.9'' |

#### Features



### Agent Info



Parveen Arora & www.teamarora.com ■ 4169108923 Marveen@teamarora.com