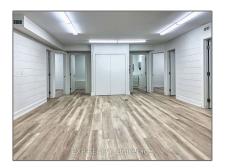

# Office

869 Sqft - 165 Plymouth Rd, Welland, Ontario L3B 3E1









### Basic **Details**

## Address

| Property Type:  | Office    |  |
|-----------------|-----------|--|
| Listing Type:   | For Lease |  |
| Listing ID:     | X8226862  |  |
| Price:          | \$1       |  |
| Rooms:          | 0         |  |
| Bathrooms:      | 0         |  |
| Half Bathrooms: | 0         |  |
| Square Footage: | 869 Sqft  |  |
| Year Built:     | 0         |  |
| Lot Area:       | 0 Sqft    |  |

| СА              |                                                                                |
|-----------------|--------------------------------------------------------------------------------|
| Ontario         |                                                                                |
| Welland         |