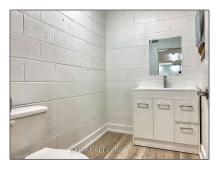

# Office

869 Sqft - 165 Plymouth Rd, Welland, Ontario L3B 3E1









### Basic **Details**

## Address

| Property Type:  | Office    |  |
|-----------------|-----------|--|
| Listing Type:   | For Lease |  |
| Listing ID:     | X8226862  |  |
| Price:          | \$1       |  |
| Rooms:          | 0         |  |
| Bathrooms:      | 0         |  |
| Half Bathrooms: | 0         |  |
| Square Footage: | 869 Sqft  |  |
| Year Built:     | 0         |  |
| Lot Area:       | 0 Sqft    |  |

| СА              |                                                                                |
|-----------------|--------------------------------------------------------------------------------|
| Ontario         |                                                                                |
| Welland         |