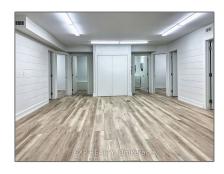

# Office

869 Sqft - 165 Plymouth Rd, Welland, Ontario L3B 3E1  $\,$ 

#### Basic Details

| Property Type:  | Office     |  |
|-----------------|------------|--|
| Listing Type:   | For Lease  |  |
| Listing ID:     | X8226868   |  |
| Price:          | <b>\$1</b> |  |
| Rooms:          | 0          |  |
| Bathrooms:      | 0          |  |
| Half Bathrooms: | 0          |  |
| Square Footage: | 869 Sqft   |  |
| Year Built:     | 0          |  |
| Lot Area:       | 0 Sqft     |  |
|                 |            |  |