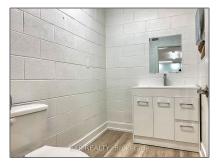

# Office

1,000 Sqft - 165 Plymouth Rd, Welland, Ontario L8B 3E1









#### Basic **Details**

### Address

| Property Type:  | Office     |  |
|-----------------|------------|--|
| Listing Type:   | For Lease  |  |
| Listing ID:     | X8226880   |  |
| Price:          | \$1        |  |
| Rooms:          | 0          |  |
| Bathrooms:      | 0          |  |
| Half Bathrooms: | 0          |  |
| Square Footage: | 1,000 Sqft |  |
| Year Built:     | 0          |  |
| Lot Area:       | 0 Sqft     |  |

| Country:       | CA              |  |
|----------------|-----------------|--|
| Province:      | Ontario         |  |
| City:          | Welland         |  |
| Postal Code:   | L8B 3E1         |  |
| Street:        | Plymouth        |  |
| Street Number: | 165             |  |
| Street Suffix: | Rd              |  |
| Floor Number:  | 0               |  |
|