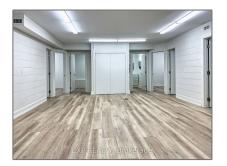

# Office

1,000 Sqft - 165 Plymouth Rd, Welland, Ontario L8B 3E1









#### Basic **Details**

### Address

| Property Type:  | Office     |  |
|-----------------|------------|--|
| Listing Type:   | For Lease  |  |
| Listing ID:     | X8226880   |  |
| Price:          | \$1        |  |
| Rooms:          | 0          |  |
| Bathrooms:      | 0          |  |
| Half Bathrooms: | 0          |  |
| Square Footage: | 1,000 Sqft |  |
| Year Built:     | 0          |  |
| Lot Area:       | 0 Sqft     |  |

| Country:       | CA              |  |
|----------------|-----------------|--|
| Province:      | Ontario         |  |
| City:          | Welland         |  |
| Postal Code:   | L8B 3E1         |  |
| Street:        | Plymouth        |  |
| Street Number: | 165             |  |
| Street Suffix: | Rd              |  |
| Floor Number:  | 0               |  |