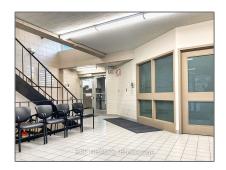

# Office

1,000 Sqft - 165 Plymouth Rd, Welland, Ontario L8B 3E1









#### Basic **Details**

### Address

| Property Type:  | Office     |  |
|-----------------|------------|--|
| Listing Type:   | For Lease  |  |
| Listing ID:     | X8226880   |  |
| Price:          | \$1        |  |
| Rooms:          | 0          |  |
| Bathrooms:      | 0          |  |
| Half Bathrooms: | 0          |  |
| Square Footage: | 1,000 Sqft |  |
| Year Built:     | 0          |  |
| Lot Area:       | 0 Sqft     |  |

| Country:       | CA              |  |
|----------------|-----------------|--|
| Province:      | Ontario         |  |
| City:          | Welland         |  |
| Postal Code:   | L8B 3E1         |  |
| Street:        | Plymouth        |  |
| Street Number: | 165             |  |
| Street Suffix: | Rd              |  |
| Floor Number:  | 0               |  |
| Lo