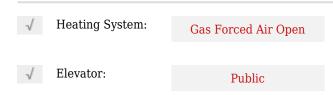

-|------------|--|
| Listing Type:   | For Lease  |  |
| Listing ID:     | X8226880   |  |
| Price:          | \$1        |  |
| Rooms:          | 0          |  |
| Bathrooms:      | 0          |  |
| Half Bathrooms: | 0          |  |
| Square Footage: | 1,000 Sqft |  |
| Year Built:     | 0          |  |
| Lot Area:       | 0 Sqft     |  |

| Country:       | CA              |  |
|----------------|-----------------|--|
| Province:      | Ontario         |  |
| City:          | Welland         |  |
| Postal Code:   | L8B 3E1         |  |
| Street:        | Plymouth        |  |
| Street Number: | 165             |  |
| Street Suffix: | Rd              |  |
| Floor Number:  | 0               |  |
| Longitude:     | W80° 45' 12.9'' |  |
| Latitude:      | N42° 58' 45.7'' |  |

#### Features



## Agent Info



Parveen Arora & www.teamarora.com ■ 4169108923 Marveen@teamarora.com