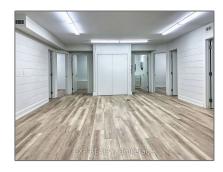

# Office

1,417 Sqft - 165 Plymouth Rd, Welland, Ontario L3B 3E1  $\,$ 

#### Basic Details

| Property Type:  | Office     |  |
|-----------------|------------|--|
| Listing Type:   | For Lease  |  |
| Listing ID:     | X8226888   |  |
| Price:          | <b>\$1</b> |  |
| Rooms:          | 0          |  |
| Bathrooms:      | 0          |  |
| Half Bathrooms: | 0          |  |
| Square Footage: | 1,417 Sqft |  |
| Year Built:     | 0          |  |
| Lot Area:       | 0 Sqft     |  |
|                 |            |  |