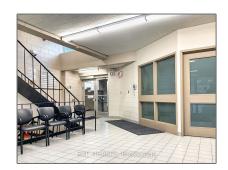

# Office

1,417 Sqft - 165 Plymouth Rd, Welland, Ontario L3B 3E1  $\,$ 

#### Basic Details

| Property Type:  | Office     |  |
|-----------------|------------|--|
| Listing Type:   | For Lease  |  |
| Listing ID:     | X8226888   |  |
| Price:          | <b>\$1</b> |  |
| Rooms:          | 0          |  |
| Bathrooms:      | 0          |  |
| Half Bathrooms: | 0          |  |
| Square Footage: | 1,417 Sqft |  |
| Year Built:     | 0          |  |
| Lot Area:       | 0 Sqft     |  |
|                 |            |  |

### Features

| √ Heating  | System: | Gas Forced Air Open |
|------------|---------|---------------------|
| √ Elevator | :       | Public              |