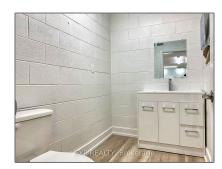

# Office

1,417 Sqft - 165 Plymouth Rd, Welland, Ontario L3B 3E1  $\,$ 

#### Basic Details

| Property Type:  | Office     |  |
|-----------------|------------|--|
| Listing Type:   | For Lease  |  |
| Listing ID:     | X8226888   |  |
| Price:          | <b>\$1</b> |  |
| Rooms:          | 0          |  |
| Bathrooms:      | 0          |  |
| Half Bathrooms: | 0          |  |
| Square Footage: | 1,417 Sqft |  |
| Year Built:     | 0          |  |
| Lot Area:       | 0 Sqft     |  |
|                 |            |  |