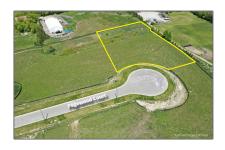

## Land

- 18879 Woodbine Ave, East Gwillimbury, Ontario L0G 1V0  $\,$ 

## Address

| Country:       | CA               |  |
|----------------|------------------|--|
| Province:      | Ontario          |  |
| City:          | East Gwillimbury |  |
| Postal Code:   | L0G 1V0          |  |
| Street:        | Woodbine         |  |
| Street Number: | 18879            |  |
| Street Suffix: | Ave              |  |
| Floor Number:  | 0                |  |
| Longitude:     | W80° 35' 3"      |  |
| Latitude:      | N44° 6' 17.6''   |  |