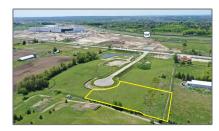

## Land

- 18879 Woodbine Ave, East Gwillimbury, Ontario L0G 1V0  $\,$ 

## Address

| Country:       | CA               |  |
|----------------|------------------|--|
| Province:      | Ontario          |  |
| City:          | East Gwillimbury |  |
| Postal Code:   | L0G 1V0          |  |
| Street:        | Woodbine         |  |
| Street Number: | 18879            |  |
| Street Suffix: | Ave              |  |
| Floor Number:  | 0                |  |
| Longitude:     | W80° 35' 3"      |  |
| Latitude:      | N44° 6' 17.6''   |  |