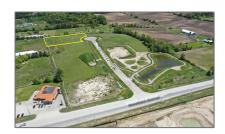

## Land

- 18879 Woodbine Ave, East Gwillimbury, Ontario L0G 1V0  $\,$ 

## Address

| Country:       | CA               |  |
|----------------|------------------|--|
| Province:      | Ontario          |  |
| City:          | East Gwillimbury |  |
| Postal Code:   | L0G 1V0          |  |
| Street:        | Woodbine         |  |
| Street Number: | 18879            |  |
| Street Suffix: | Ave              |  |
| Floor Number:  | 0                |  |
| Longitude:     | W80° 35' 3"      |  |
| Latitude:      | N44° 6' 17.6''   |  |