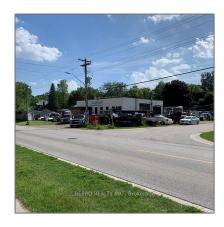

# Industrial

- 1125 Bruce Road 12 Rd, South Bruce, Ontario N0G 1W0  $\,$ 









### **Basic Details**

| Property Type: | Industrial |  |
|----------------|------------|--|
| Listing Type:  | For Lease  |  |
| Listing ID:    | X8232856   |  |
| Price:         | \$3,999    |  |
| Year Built:    | 0          |  |
| Lot Area:      | 0 Sqft     |  |
|                |            |  |

## Address

| Country:       | CA             |  |
|----------------|----------------|--|
| Province:      | Ontario        |  |
| City:          | South Bruce    |  |
| Postal Code:   | N0G 1W0        |  |
| Street:        | Bruce Road 12  |  |
| Street Number: | 1125           |  |
| Street Suffix: | Rd             |  |
| Floor Number:  | 0              |  |
| Longitude:     | W82° 47' 17.3" |  |
| Latitude:      | N44° 3' 28.9"  |  |

### Features



Heating System:

Gas Forced Air Open