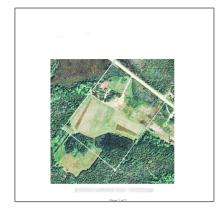

## Vacant Land

- 6633 Highway 6, Northern Bruce Peninsula, Ontario N0H 2R0

## Address

| Country:       | CA                          |  |
|----------------|-----------------------------|--|
| Province:      | Ontario                     |  |
| City:          | Northern Bruce<br>Peninsula |  |
| Postal Code:   | N0H 2R0                     |  |
| Street:        | Highway 6                   |  |
| Street Number: | 6633                        |  |
| Floor Number:  | 0                           |  |
| Longitude:     | W82° 24' 48.9''             |  |
| Latitude:      | N45° 12' 30.2''             |  |