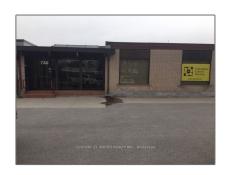

# Office

2,500 Sqft - 730 The Kingsway, Peterborough, Ontario K9L 8L4

### Address

| Country:       | CA              |  |
|----------------|-----------------|--|
| Province:      | Ontario         |  |
| City:          | Peterborough    |  |
| Postal Code:   | K9L 8L4         |  |
| Street:        | The Kingsway    |  |
| Street Number: | 730             |  |
| Floor Number:  | 0               |  |
| Longitude:     | W79° 39' 40.3'' |  |
| Latitude:      | N44° 16' 45''   |  |
|                |                 |  |