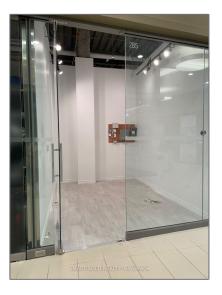

# Commercial/retail

- 9390 Woodbine Ave, Markham, Ontario L6C 0M5

### Basic **Details**

| Property Type: | Commercial/retail |  |
|----------------|-------------------|--|
| Listing Type:  | For Sale          |  |
| Listing ID:    | N8243510          |  |
| Price:         | \$95,000          |  |
| Year Built:    | 0                 |  |
| Lot Area:      | 0 Sqft            |  |