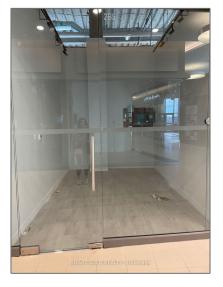

# Commercial/retail

- 9390 Woodbine Ave, Markham, Ontario L6C 0M5

### Basic **Details**

| Property Type: | Commercial/retail |  |
|----------------|-------------------|--|
| Listing Type:  | For Sale          |  |
| Listing ID:    | N8243510          |  |
| Price:         | \$95,000          |  |
| Year Built:    | 0                 |  |
| Lot Area:      | 0 Sqft            |  |