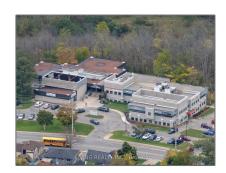

# Office

 $2,299 \; Sqft - 245 \; Pelham \; Rd, \; St. \; Catharines, \\ Ontario \; L2S \; 1X8$ 

#### Address

| Country:       | CA             |  |
|----------------|----------------|--|
| Province:      | Ontario        |  |
| City:          | St. Catharines |  |
| Postal Code:   | L2S 1X8        |  |
| Street:        | Pelham         |  |
| Street Number: | 245            |  |
| Street Suffix: | Rd             |  |
| Floor Number:  | 0              |  |
| Longitude:     | W80° 44' 43.2" |  |
| Latitude:      | N43° 7' 59.8'' |  |