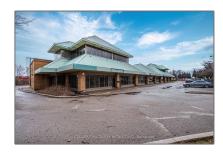

# Office

1,780 Sqft - 871 Equestrian Crt, Oakville, Ontario L6L 6L7

### Address

| Country:       | CA              |  |
|----------------|-----------------|--|
| Province:      | Ontario         |  |
| City:          | Oakville        |  |
| Postal Code:   | L6L 6L7         |  |
| Street:        | Equestrian      |  |
| Street Number: | 871             |  |
| Street Suffix: | Crt             |  |
| Floor Number:  | 0               |  |
| Longitude:     | W80° 17' 32.2'' |  |
| Latitude:      | N43° 26' 9.6''  |  |