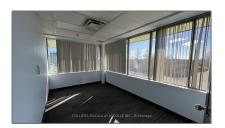

# Office

1,780 Sqft - 871 Equestrian Crt, Oakville, Ontario L6L 6L7

### Basic Details

| Property Type:  | Office     |  |
|-----------------|------------|--|
| Listing Type:   | For Lease  |  |
| Listing ID:     | W8267698   |  |
| Price:          | \$2,375    |  |
| Rooms:          | 0          |  |
| Bathrooms:      | 0          |  |
| Half Bathrooms: | 0          |  |
| Square Footage: | 1,780 Sqft |  |
| Year Built:     | 0          |  |
| Lot Area:       | 0 Sqft     |  |
|                 |            |  |