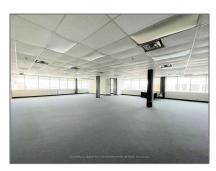

# Office

 $11,\!434$  Sqft - 685 Richmond St, London, Ontario N6A 5M1

#### **Basic Details**

| Property Type:  | Office      |  |
|-----------------|-------------|--|
| Listing Type:   | For Lease   |  |
| Listing ID:     | X8266882    |  |
| Price:          | <b>\$13</b> |  |
| Rooms:          | 0           |  |
| Bathrooms:      | 0           |  |
| Half Bathrooms: | 0           |  |
| Square Footage: | 11,434 Sqft |  |
| Year Built:     | 0           |  |
| Lot Area:       | 0 Sqft      |  |
|                 |             |  |