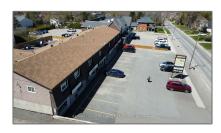

# Commercial/retail

- 466 OSBORNE St, Brock, Ontario L0K 1A0

### Basic **Details**

| Property Type: | Commercial/retail |  |
|----------------|-------------------|--|
| Listing Type:  | For Lease         |  |
| Listing ID:    | N8271020          |  |
| Price:         | \$1,400           |  |
| Year Built:    | 0                 |  |
| Lot Area:      | 0 Sqft            |  |