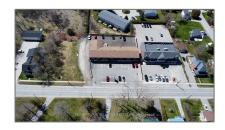

# Commercial/retail

- 466 OSBORNE St, Brock, Ontario L0K 1A0

### Basic **Details**

| Property Type: | Commercial/retail |  |
|----------------|-------------------|--|
| Listing Type:  | For Lease         |  |
| Listing ID:    | N8271020          |  |
| Price:         | \$1,400           |  |
| Year Built:    | 0                 |  |
| Lot Area:      | 0 Sqft            |  |