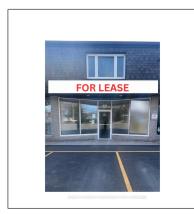

# Commercial/retail

- 466 OSBORNE St, Brock, Ontario L0K 1A0

### Basic **Details**

| Property Type: | Commercial/retail |  |
|----------------|-------------------|--|
| Listing Type:  | For Lease         |  |
| Listing ID:    | N8271020          |  |
| Price:         | \$1,400           |  |
| Year Built:    | 0                 |  |
| Lot Area:      | 0 Sqft            |  |