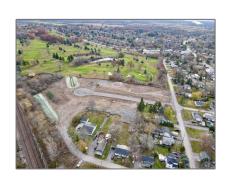

## Vacant Land

- 28 Parks St, Greater Napanee, Ontario K7R 0G1

## Basic Details

| Property Type: | <b>Vacant Land</b> |  |
|----------------|--------------------|--|
| Listing Type:  | For Sale           |  |
| Listing ID:    | X8274460           |  |
| Price:         | \$375,000          |  |
| Year Built:    | 0                  |  |
| Lot Area:      | 0 Sqft             |  |

## Address

| Country:       | CA              |  |
|----------------|-----------------|--|
| Province:      | Ontario         |  |
| City:          | Greater Napanee |  |
| Postal Code:   | K7R 0G1         |  |
| Street:        | Parks           |  |
| Street Number: | 28              |  |
| Street Suffix: | St              |  |
| Floor Number:  | 0               |  |
| Longitude:     | W77° 3' 22.9''  |  |
| Latitude:      | N44° 14' 49.6'' |  |