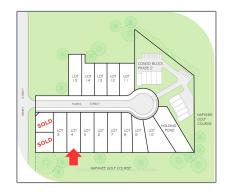

## Vacant Land

- 28 Parks St, Greater Napanee, Ontario K7R 0G1

## Basic Details

| Property Type: | <b>Vacant Land</b> |  |
|----------------|--------------------|--|
| Listing Type:  | For Sale           |  |
| Listing ID:    | X8274460           |  |
| Price:         | \$375,000          |  |
| Year Built:    | 0                  |  |
| Lot Area:      | 0 Sqft             |  |

## Address

| Country:       | CA              |  |
|----------------|-----------------|--|
| Province:      | Ontario         |  |
| City:          | Greater Napanee |  |
| Postal Code:   | K7R 0G1         |  |
| Street:        | Parks           |  |
| Street Number: | 28              |  |
| Street Suffix: | St              |  |
| Floor Number:  | 0               |  |
| Longitude:     | W77° 3' 22.9''  |  |
| Latitude:      | N44° 14' 49.6'' |  |