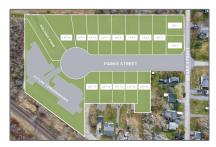

## Vacant Land

- 28 Parks St, Greater Napanee, Ontario K7R 0G1

## Basic Details

| Property Type: | <b>Vacant Land</b> |  |
|----------------|--------------------|--|
| Listing Type:  | For Sale           |  |
| Listing ID:    | X8274460           |  |
| Price:         | \$375,000          |  |
| Year Built:    | 0                  |  |
| Lot Area:      | 0 Sqft             |  |

## Address

| Country:       | CA              |  |
|----------------|-----------------|--|
| Province:      | Ontario         |  |
| City:          | Greater Napanee |  |
| Postal Code:   | K7R 0G1         |  |
| Street:        | Parks           |  |
| Street Number: | 28              |  |
| Street Suffix: | St              |  |
| Floor Number:  | 0               |  |
| Longitude:     | W77° 3' 22.9''  |  |
| Latitude:      | N44° 14' 49.6'' |  |