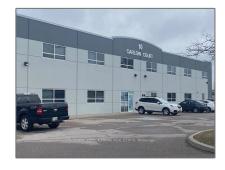

# Industrial

- 10 Carlow Crt, Whitby, Ontario L1N 9T7

#### Basic Details

| Property Type: | Industrial  |  |
|----------------|-------------|--|
| Listing Type:  | For Sale    |  |
| Listing ID:    | E8275794    |  |
| Price:         | \$2,350,000 |  |
| Year Built:    | 0           |  |
| Lot Area:      | 0 Sqft      |  |
|                |             |  |

### Address

| Country:       | CA             |  |
|----------------|----------------|--|
| Province:      | Ontario        |  |
| City:          | Whitby         |  |
| Postal Code:   | L1N 9T7        |  |
| Street:        | Carlow         |  |
| Street Number: | 10             |  |
| Street Suffix: | Crt            |  |
| Floor Number:  | 0              |  |
| Longitude:     | W79° 4' 46.2'' |  |
| Latitude:      | N43° 52' 36.1" |  |