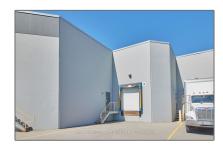

# Industrial

- 10 Carlow Crt, Whitby, Ontario L1N 9T7

#### Basic Details

| Property Type: | Industrial  |  |
|----------------|-------------|--|
| Listing Type:  | For Sale    |  |
| Listing ID:    | E8275794    |  |
| Price:         | \$2,350,000 |  |
| Year Built:    | 0           |  |
| Lot Area:      | 0 Sqft      |  |
|                |             |  |