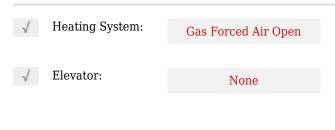

# Industrial

- 30 Pacific Crt, London, Ontario N5V 3K4





### Basic **Details**

| Property Type: | Industrial |  |
|----------------|------------|--|
| Listing Type:  | For Lease  |  |
| Listing ID:    | X8278660   |  |
| Price:         | \$10       |  |
| Year Built:    | 0          |  |
| Lot Area:      | 0 Sqft     |  |

#### Address

| Country:       | CA              |  |
|----------------|-----------------|--|
| Province:      | Ontario         |  |
| City:          | London          |  |
| Postal Code:   | N5V 3K4         |  |
| Street:        | Pacific         |  |
| Street Number: | 30              |  |
| Street Suffix: | Crt             |  |
| Floor Number:  | 0               |  |
| Longitude:     | W82° 49' 27.6'' |  |
| Latitude:      | N43° 0' 39.7''  |  |

#### Features



## Agent Info



Parveen Arora & www.teamarora.com ■ 4169108923 Marveen@teamarora.com