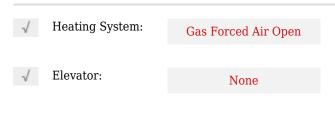

# Industrial

- 30 Pacific Crt, London, Ontario N5V 3K4





### Basic **Details**

| Property Type: | Industrial |
|----------------|------------|
| Listing Type:  | For Lease  |
| Listing ID:    | X8278662   |
| Price:         | \$10       |
| Year Built:    | 0          |
| Lot Area:      | 0 Sqft     |

### Address

| Country:       | CA              |  |
|----------------|-----------------|--|
| Province:      | Ontario         |  |
| City:          | London          |  |
| Postal Code:   | N5V 3K4         |  |
| Street:        | Pacific         |  |
| Street Number: | 30              |  |
| Street Suffix: | Crt             |  |
| Floor Number:  | 0               |  |
| Longitude:     | W82° 49' 27.7'' |  |
| Latitude:      | N43° 0' 40''    |  |

#### Features



## Agent Info



Parveen Arora & www.teamarora.com ■ 4169108923 Marveen@teamarora.com