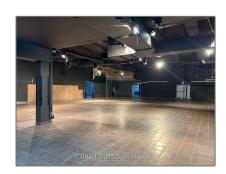

# Commercial/retail

- 744 Adelaide St, London, Ontario N5Y 2L6

### **Basic Details**

| Property Type: | Commercial/retail |  |
|----------------|-------------------|--|
| Listing Type:  | For Lease         |  |
| Listing ID:    | X8287690          |  |
| Price:         | \$24              |  |
| Year Built:    | 0                 |  |
| Lot Area:      | 0 Sqft            |  |
|                |                   |  |