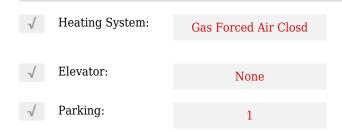

on, Ontario L1C 4P8









## Basic **Details**

#### Address

| Property Type: | Industrial |  |
|----------------|------------|--|
| Listing Type:  | For Sale   |  |
| Listing ID:    | E8288890   |  |
| Price:         | \$489,900  |  |
| Year Built:    | 0          |  |
| Lot Area:      | 0 Sqft     |  |
|                |            |  |

| Country:       | СА              |  |
|----------------|-----------------|--|
| Province:      | Ontario         |  |
| City:          | Clarington      |  |
| Postal Code:   | L1C 4P8         |  |
| Street:        | Lake            |  |
| Street Number: | 250             |  |
| Street Suffix: | Rd              |  |
| Floor Number:  | 0               |  |
| Longitude:     | W79° 20' 7.3''  |  |
| Latitude:      | N43° 53' 56.7'' |  |

## Features



# Agent Info



Parveen Arora & www.teamarora.com ■ 4169108923 Marveen@teamarora.com