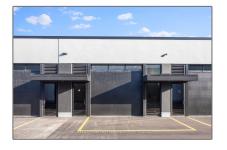

# Industrial

- 250 Lake Rd, Clarington, Ontario L1C 4P8

#### Address

| Property Type: | Industrial |  |
|----------------|------------|--|
| Listing Type:  | For Sale   |  |
| Listing ID:    | E8288890   |  |
| Price:         | \$489,900  |  |
| Year Built:    | 0          |  |
| Lot Area:      | 0 Sqft     |  |
|                |            |  |