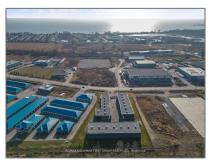

# Industrial

- 250 Lake Rd, Clarington, Ontario L1C 4P8

#### Address

| Property Type: | Industrial |  |
|----------------|------------|--|
| Listing Type:  | For Sale   |  |
| Listing ID:    | E8288890   |  |
| Price:         | \$489,900  |  |
| Year Built:    | 0          |  |
| Lot Area:      | 0 Sqft     |  |
|                |            |  |