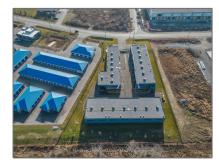

# Industrial

- 250 Lake Rd, Clarington, Ontario L1C 4P8

#### Address

| Property Type: | Industrial |  |
|----------------|------------|--|
| Listing Type:  | For Sale   |  |
| Listing ID:    | E8288890   |  |
| Price:         | \$489,900  |  |
| Year Built:    | 0          |  |
| Lot Area:      | 0 Sqft     |  |
|                |            |  |