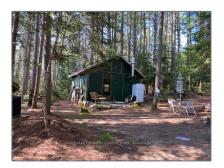

# Vacant Land

- 0 Highway 620, Wollaston, Ontario K0L 1P0









### Basic **Details**

| Property Type: | Vacant Land |  |
|----------------|-------------|--|
| Listing Type:  | For Sale    |  |
| Listing ID:    | X8291732    |  |
| Price:         | \$299,900   |  |
| Year Built:    | 0           |  |
| Lot Area:      | 0 Sqft      |  |

## Address

| CA              |                                                                            |
|-----------------|----------------------------------------------------------------------------|
| Ontario         |                                                                            |
| Wollaston       |                                                                            |
| K0L 1P0         |                                                                            |
| Highway 620     |