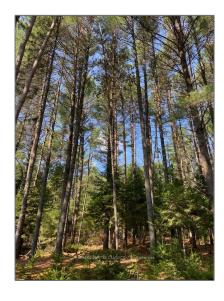

# Vacant Land

- 0 Highway 620, Wollaston, Ontario K0L 1P0









### Basic **Details**

| Property Type: | Vacant Land |  |
|----------------|-------------|--|
| Listing Type:  | For Sale    |  |
| Listing ID:    | X8291732    |  |
| Price:         | \$299,900   |  |
| Year Built:    | 0           |  |
| Lot Area:      | 0 Sqft      |  |

## Address

| CA              |                                                                            |
|-----------------|----------------------------------------------------------------------------|
| Ontario         |                                                                            |
| Wollaston       |                                                                            |
| K0L 1P0         |                                                                            |
| Highway 620     |