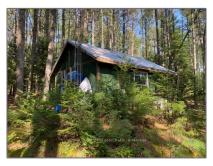

# Vacant Land

- 0 Highway 620, Wollaston, Ontario K0L 1P0









### Basic **Details**

| Property Type: | Vacant Land |  |
|----------------|-------------|--|
| Listing Type:  | For Sale    |  |
| Listing ID:    | X8291732    |  |
| Price:         | \$299,900   |  |
| Year Built:    | 0           |  |
| Lot Area:      | 0 Sqft      |  |

## Address

| CA              |                                                                            |
|-----------------|----------------------------------------------------------------------------|
| Ontario         |                                                                            |
| Wollaston       |                                                                            |
| K0L 1P0         |                                                                            |
| Highway 620     |