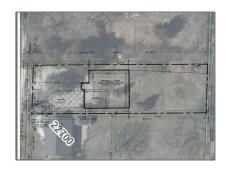

# Vacant Land

- 22700 Komoka Road Part 1 And 2 Lot Rd, Middlesex Centre, Ontario N0L 1R0

#### Basic Details

| Property Type: | <b>Vacant Land</b> |  |
|----------------|--------------------|--|
| Listing Type:  | For Sale           |  |
| Listing ID:    | X8283972           |  |
| Price:         | \$349,900          |  |
| Year Built:    | 0                  |  |
| Lot Area:      | 0 Sqft             |  |

### Address

| Country:       | CA                              |  |
|----------------|---------------------------------|--|
| Province:      | Ontario                         |  |
| City:          | Middlesex Centre                |  |
| Postal Code:   | NOL 1R0                         |  |
| Street:        | Komoka Road Part<br>1 And 2 Lot |  |
| Street Number: | 22700                           |  |
| Street Suffix: | Rd                              |  |
| Floor Number:  | 0                               |  |
| Longitude:     | E0° 0' 0''                      |  |
| Latitude:      | N0° 0' 0''                      |  |