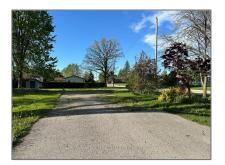

# Vacant Land

- 553 Simcoe Street St, Warwick, Ontario N0M 2S0









#### Basic **Details**

### Address

| Property Type: | Vacant Land |  |
|----------------|-------------|--|
| Listing Type:  | For Sale    |  |
| Listing ID:    | X8287180    |  |
| Price:         | \$129,900   |  |
| Year Built:    | 0           |  |
| Lot Area:      | 0 Sqft      |  |

| Country:CAProvince:OntarioCity:WarwickPostal Code:NOM 2SOStreet:Simcoe StreetStreet Number:553Street Suffix:StFloor Number:0Longitude:W42° 57' 3.3" |                |                |  |
|-----------------------------------------------------------------------------------------------------------------------------------------------------|----------------|----------------|--|
| City:WarwickPostal Code:NOM 2S0Street:Simcoe StreetStreet Number:553Street Suffix:StFloor Number:0Longitude:W82° 7' 19.5"