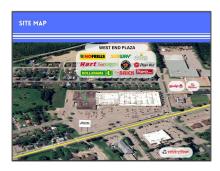

# Commercial/retail

- 1200 Pembroke St, Pembroke, Ontario K8A 7T1

## Address

| Country:       | CA              |  |
|----------------|-----------------|--|
| Province:      | Ontario         |  |
| City:          | Pembroke        |  |
| Postal Code:   | K8A 7T1         |  |
| Street:        | Pembroke        |  |
| Street Number: | 1200            |  |
| Street Suffix: | St              |  |
| Floor Number:  | 0               |  |
| Longitude:     | W78° 55' 27''   |  |
| Latitude:      | N45° 48' 58.2'' |  |