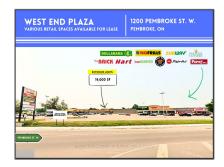

# Commercial/retail

- 1200 Pembroke St, Pembroke, Ontario K8A 7T1

## Address

| Country:       | CA              |  |
|----------------|-----------------|--|
| Province:      | Ontario         |  |
| City:          | Pembroke        |  |
| Postal Code:   | K8A 7T1         |  |
| Street:        | Pembroke        |  |
| Street Number: | 1200            |  |
| Street Suffix: | St              |  |
| Floor Number:  | 0               |  |
| Longitude:     | W78° 55' 27''   |  |
| Latitude:      | N45° 48' 58.2'' |  |