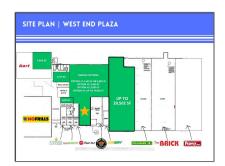

# Commercial/retail

- 1200 Pembroke St, Pembroke, Ontario K8A 7T1

## Address

| Country:       | CA              |  |
|----------------|-----------------|--|
| Province:      | Ontario         |  |
| City:          | Pembroke        |  |
| Postal Code:   | K8A 7T1         |  |
| Street:        | Pembroke        |  |
| Street Number: | 1200            |  |
| Street Suffix: | St              |  |
| Floor Number:  | 0               |  |
| Longitude:     | W78° 55' 27''   |  |
| Latitude:      | N45° 48' 58.2'' |  |