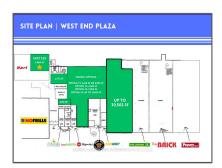

# Commercial/retail

- 1200 Pembroke St, Pembroke, Ontario K8A 7T1

### Address

| Country:       | CA              |  |
|----------------|-----------------|--|
| Province:      | Ontario         |  |
| City:          | Pembroke        |  |
| Postal Code:   | K8A 7T1         |  |
| Street:        | Pembroke        |  |
| Street Number: | 1200            |  |
| Street Suffix: | St              |  |
| Floor Number:  | 0               |  |
| Longitude:     | W78° 55' 27''   |  |
| Latitude:      | N45° 48' 58.2'' |  |