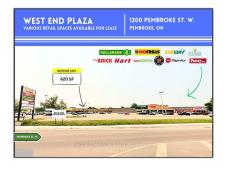

# Commercial/retail

- 1200 Pembroke St, Pembroke, Ontario K8A 7T1

### Address

| Country:       | CA              |  |
|----------------|-----------------|--|
| Province:      | Ontario         |  |
| City:          | Pembroke        |  |
| Postal Code:   | K8A 7T1         |  |
| Street:        | Pembroke        |  |
| Street Number: | 1200            |  |
| Street Suffix: | St              |  |
| Floor Number:  | 0               |  |
| Longitude:     | W78° 55' 27''   |  |
| Latitude:      | N45° 48' 58.2'' |  |