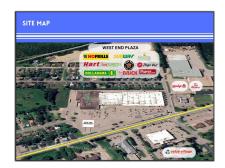

# Commercial/retail

- 1200 Pembroke St, Pembroke, Ontario K8A 7T1

### Address

| Country:       | CA              |  |
|----------------|-----------------|--|
| Province:      | Ontario         |  |
| City:          | Pembroke        |  |
| Postal Code:   | K8A 7T1         |  |
| Street:        | Pembroke        |  |
| Street Number: | 1200            |  |
| Street Suffix: | St              |  |
| Floor Number:  | 0               |  |
| Longitude:     | W78° 55' 27''   |  |
| Latitude:      | N45° 48' 58.2'' |  |