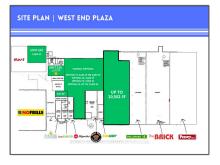

# Commercial/retail

- 1200 Pembroke St, Pembroke, Ontario K8A 7T1

|               |           |    | SUBWAY' () |   |
|---------------|-----------|----|------------|---|
| INTERIOR UNIT | billen Ma |    |            |   |
| 620 SF        |           |    |            |   |
|               |           |    | ~ L        | / |
| Le V          |           | de |            |   |
| 301200        |           |    |            | - |