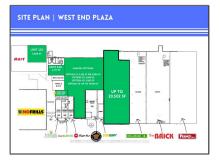

# Commercial/retail

- 1200 Pembroke St, Pembroke, Ontario K8A 7T1

|   |        |       | SUBWAY () |   |
|---|--------|-------|-----------|---|
| ſ | 620 SF |       |           | ) |
|   | 020 SF |       | - 1       |   |
|   | 1      | <br>4 |           |   |
|   |        |       |           |   |