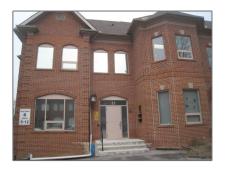

## Office

145 Sqft - 30 Wertheim Crt, Richmond Hill, Ontario L4B 1B9

Address

| Country:       | СА                   |  |
|----------------|----------------------|--|
| Province:      | Ontario              |  |
| City:          | <b>Richmond Hill</b> |  |
| Postal Code:   | L4B 1B9              |  |
| Street:        | Wertheim             |  |
| Street Number: | 30                   |  |
| Street Suffix: | Crt                  |  |
| Floor Number:  | 0                    |  |
| Longitude:     | W80° 36' 55.3''      |  |
| Latitude:      | N43° 50' 44.5''      |  |