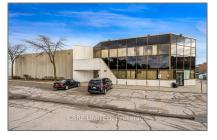

## Industrial

- 60 East Beaver Creek Rd, Richmond Hill, Ontario L4B 1L3

Address

## Basic **Details**

| Property Type: | Industrial |  |
|----------------|------------|--|
| Listing Type:  | For Lease  |  |
| Listing ID:    | N8309194   |  |
| Price:         | \$17       |  |
| Year Built:    | 0          |  |
| Lot Area:      | 0 Sqft     |  |

| Country:       | СА                   |  |
|----------------|----------------------|--|
| Province:      | Ontario              |  |
| City:          | <b>Richmond Hill</b> |  |
| Postal Code:   | L4B 1L3              |  |
| Street:        | East Beaver Creek    |  |
| Street Number: | 60                   |  |
| Street Suffix: | Rd                   |  |
| Floor Number:  | 0                    |  |
| Longitude:     | W80° 37' 15.6''      |  |
| Latitude:      | N43° 51' 25.2''      |  |