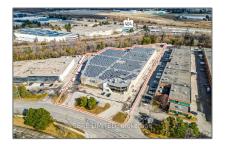

## Industrial

- 60 East Beaver Creek Rd, Richmond Hill, Ontario L4B 1L3

Address

## Basic **Details**

| Property Type: | Industrial |  |
|----------------|------------|--|
| Listing Type:  | For Lease  |  |
| Listing ID:    | N8309194   |  |
| Price:         | \$17       |  |
| Year Built:    | 0          |  |
| Lot Area:      | 0 Sqft     |  |

| Country:       | СА                   |  |
|----------------|----------------------|--|
| Province:      | Ontario              |  |
| City:          | <b>Richmond Hill</b> |  |
| Postal Code:   | L4B 1L3              |  |
| Street:        | East Beaver Creek    |  |
| Street Number: | 60                   |  |
| Street Suffix: | Rd                   |  |
| Floor Number:  | 0                    |  |
| Longitude:     | W80° 37' 15.6''      |  |
| Latitude:      | N43° 51' 25.2''      |  |