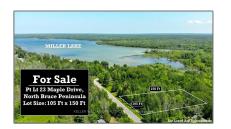

## Vacant Land

- Ptlt 23 Maple Dr, Northern Bruce Peninsula, Ontario N0H 1Z0

Address

## Basic **Details**

| Property Type: | Vacant Land |  |
|----------------|-------------|--|
| Listing Type:  | For Sale    |  |
| Listing ID:    | X8309642    |  |
| Price:         | \$115,000   |  |
| Year Built:    | 0           |  |
| Lot Area:      | 0 Sqft      |  |