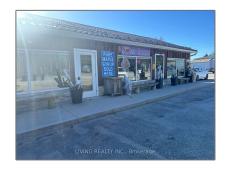

# Commercial/retail

- 15 Commerce Rd, Essa, Ontario L0M 1B2

### Basic Details

| Property Type: | Commercial/retail |  |
|----------------|-------------------|--|
| Listing Type:  | For Sale          |  |
| Listing ID:    | N8321698          |  |
| Price:         | \$759,000         |  |
| Year Built:    | 0                 |  |
| Lot Area:      | 0 Sqft            |  |
|                |                   |  |

## Address

| Country:       | CA              |  |
|----------------|-----------------|--|
| Province:      | Ontario         |  |
| City:          | Essa            |  |
| Postal Code:   | L0M 1B2         |  |
| Street:        | Commerce        |  |
| Street Number: | 15              |  |
| Street Suffix: | Rd              |  |
| Floor Number:  | 0               |  |
| Longitude:     | W80° 6' 36.3''  |  |
| Latitude:      | N44° 19' 47.6'' |  |