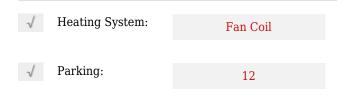

ils**

## Address

| Property Type: | Commercial/retail |  |
|----------------|-------------------|--|
| Listing Type:  | For Lease         |  |
| Listing ID:    | E8327836          |  |
| Price:         | \$3,300           |  |
| Year Built:    | 0                 |  |
| Lot Area:      | 0 Sqft            |  |
|                |                   |  |

| Country:       | CA             |  |
|----------------|----------------|--|
| Province:      | Ontario        |  |
| City:          | Oshawa         |  |
| Postal Code:   | L1J 2L3        |  |
| Street:        | King           |  |
| Street Number: | 696            |  |
| Street Suffix: | St             |  |
| Floor Number:  | 0              |  |
| Longitude:     | W79° 6' 38.5'' |  |
| Latitude:      | N43° 53' 31.3" |  |

### Features



# Agent Info



Parveen Arora & www.teamarora.com ☎ 4169108923 Marveen@teamarora.com