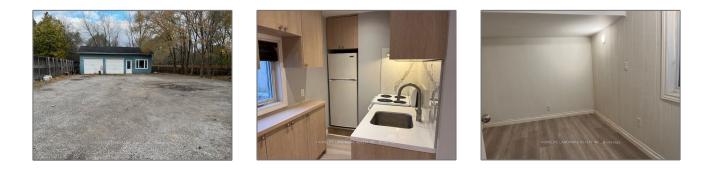

# Commercial/retail

- 696 King St, Oshawa, Ontario L1J 2L3

## Address

| Property Type: | Commercial/retail |  |
|----------------|-------------------|--|
| Listing Type:  | For Lease         |  |
| Listing ID:    | E8327836          |  |
| Price:         | \$3,300           |  |
| Year Built:    | 0                 |  |
| Lot Area:      | 0 Sqft            |  |
|                |                   |  |

| Country:       | CA             |  |
|----------------|----------------|--|
| Province:      | Ontario        |  |
| City:          | Oshawa         |  |
| Postal Code:   | L1J 2L3        |  |
| Street:        | King           |  |
| Street Number: | 696            |  |
| Street Suffix: | St             |  |
| Floor Number:  | 0              |  |
| Longitude:     | W79° 6' 38.5'' |  |
| Latitude:      | N43° 53' 31.3" |  |