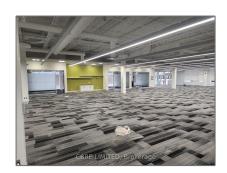

# Office

16,824 Sqft - 3450 Superior Crt, Oakville, Ontario L6L 0C4









## Basic Details

| Property Type:  | Office      |  |
|-----------------|-------------|--|
| Listing Type:   | For Lease   |  |
| Listing ID:     | W8327548    |  |
| Price:          | \$21        |  |
| Rooms:          | 0           |  |
| Bathrooms:      | 0           |  |
| Half Bathrooms: | 0           |  |
| Square Footage: | 16,824 Sqft |  |
| Year Built:     | 0           |  |
| Lot Area:       | 0 Sqft      |  |
|                 |             |  |

### Address

| Country:       | CA             |  |
|----------------|----------------|--|
| Province:      | Ontario        |  |
| City:          | Oakville       |  |
| Postal Code:   | L6L 0C4        |  |
| Street:        | Superior       |  |
| Street Number: | 3450           |  |
| Street Suffix: | Crt            |  |
| Floor Nu