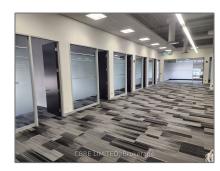

# Office

16,824 Sqft - 3450 Superior Crt, Oakville, Ontario L6L 0C4









## Basic Details

| Property Type:  | Office      |  |
|-----------------|-------------|--|
| Listing Type:   | For Lease   |  |
| Listing ID:     | W8327548    |  |
| Price:          | \$21        |  |
| Rooms:          | 0           |  |
| Bathrooms:      | 0           |  |
| Half Bathrooms: | 0           |  |
| Square Footage: | 16,824 Sqft |  |
| Year Built:     | 0           |  |
| Lot Area:       | 0 Sqft      |  |
|                 |             |  |

### Address

| Country:       | CA             |  |
|----------------|----------------|--|
| Province:      | Ontario        |  |
| City:          | Oakville       |  |
| Postal Code:   | L6L 0C4        |  |
| Street:        | Superior       |  |
| Street Number: | 3450           |  |
| Street Suffix: | Crt            |  |
| Floor