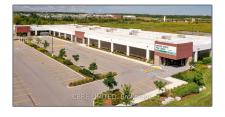

# Office

15,000 Sqft - 3421 Superior Crt, Oakville, Ontario L6L0C4









## Basic **Details**

#### Address

| Property Type:  | Office      |  |
|-----------------|-------------|--|
| Listing Type:   | For Lease   |  |
| Listing ID:     | W8327872    |  |
| Price:          | \$19        |  |
| Rooms:          | 0           |  |
| Bathrooms:      | 0           |  |
| Half Bathrooms: | 0           |  |
| Square Footage: | 15,000 Sqft |  |
| Year Built:     | 0           |  |
| Lot Area:       | 0 Sqft      |  |

| Country:       | СА              |  |
|----------------|-----------------|--|
| Province:      | Ontario         |  |
| City:          | Oakville        |  |
| Postal Code:   | L6L 0C4         |  |
| Street:        | Superior        |  |
| Street Number: | 3421            |  |
| Street Suffix: | Crt             |  |
| Floor Number:  | 0