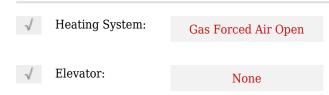

-------|--|
| Listing Type:   | For Lease   |  |
| Listing ID:     | W8327872    |  |
| Price:          | \$19        |  |
| Rooms:          | 0           |  |
| Bathrooms:      | 0           |  |
| Half Bathrooms: | 0           |  |
| Square Footage: | 15,000 Sqft |  |
| Year Built:     | 0           |  |
| Lot Area:       | 0 Sqft      |  |

| Country:       | СА              |  |
|----------------|-----------------|--|
| Province:      | Ontario         |  |
| City:          | Oakville        |  |
| Postal Code:   | L6L 0C4         |  |
| Street:        | Superior        |  |
| Street Number: | 3421            |  |
| Street Suffix: | Crt             |  |
| Floor Number:  | 0               |  |
| Longitude:     | W80° 15' 15.5'' |  |
| Latitude:      | N43° 23' 27.5'' |  |

## Features



# Agent Info



Parveen Arora & www.teamarora.com ■ 4169108923 Marveen@teamarora.com