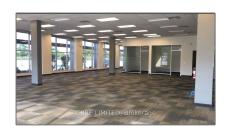

# Office

 $20,\!000$  Sqft - 3421 Superior Crt, Oakville, Ontario L6L 0C4

#### **Basic Details**

| Property Type:  | Office      |  |
|-----------------|-------------|--|
| Listing Type:   | For Lease   |  |
| Listing ID:     | W8327916    |  |
| Price:          | <b>\$19</b> |  |
| Rooms:          | 0           |  |
| Bathrooms:      | 0           |  |
| Half Bathrooms: | 0           |  |
| Square Footage: | 20,000 Sqft |  |
| Year Built:     | 0           |  |
| Lot Area:       | 0 Sqft      |  |
|                 |             |  |