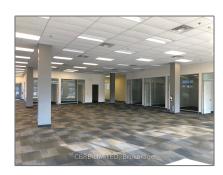

# Office

 $20,\!000$  Sqft - 3421 Superior Crt, Oakville, Ontario L6L 0C4

#### **Basic Details**

| Property Type:  | Office      |  |
|-----------------|-------------|--|
| Listing Type:   | For Lease   |  |
| Listing ID:     | W8327916    |  |
| Price:          | <b>\$19</b> |  |
| Rooms:          | 0           |  |
| Bathrooms:      | 0           |  |
| Half Bathrooms: | 0           |  |
| Square Footage: | 20,000 Sqft |  |
| Year Built:     | 0           |  |
| Lot Area:       | 0 Sqft      |  |
|                 |             |  |