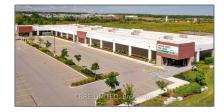

# Office

 $20,\!000$  Sqft - 3421 Superior Crt, Oakville, Ontario L6L 0C4

### Address

| Country:       | CA             |  |
|----------------|----------------|--|
| Province:      | Ontario        |  |
| City:          | Oakville       |  |
| Postal Code:   | L6L 0C4        |  |
| Street:        | Superior       |  |
| Street Number: | 3421           |  |
| Street Suffix: | Crt            |  |
| Floor Number:  | 0              |  |
| Longitude:     | W80° 15' 15.5" |  |
| Latitude:      | N43° 23' 27.5" |  |