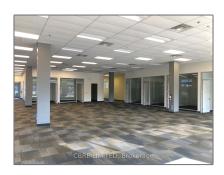

# Office

 $35{,}000~\mathrm{Sqft}$  -  $3421~\mathrm{Superior}$  Crt, Oakville, Ontario L6L 0C4

#### **Basic Details**

| Property Type:  | Office      |  |
|-----------------|-------------|--|
| Listing Type:   | For Lease   |  |
| Listing ID:     | W8328006    |  |
| Price:          | <b>\$19</b> |  |
| Rooms:          | 0           |  |
| Bathrooms:      | 0           |  |
| Half Bathrooms: | 0           |  |
| Square Footage: | 35,000 Sqft |  |
| Year Built:     | 0           |  |
| Lot Area:       | 0 Sqft      |  |
|                 |             |  |