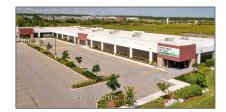

# Office

 $35{,}000~\mathrm{Sqft}$  -  $3421~\mathrm{Superior}$  Crt, Oakville, Ontario L6L 0C4

#### Address

| Country:       | CA             |  |
|----------------|----------------|--|
| Province:      | Ontario        |  |
| City:          | Oakville       |  |
| Postal Code:   | L6L 0C4        |  |
| Street:        | Superior       |  |
| Street Number: | 3421           |  |
| Street Suffix: | Crt            |  |
| Floor Number:  | 0              |  |
| Longitude:     | W80° 15' 15.5" |  |
| Latitude:      | N43° 23' 27.5" |  |