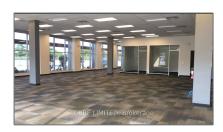

# Office

 $35{,}000~\mathrm{Sqft}$  -  $3421~\mathrm{Superior}$  Crt, Oakville, Ontario L6L 0C4

#### **Basic Details**

| Property Type:  | Office      |  |
|-----------------|-------------|--|
| Listing Type:   | For Lease   |  |
| Listing ID:     | W8328006    |  |
| Price:          | <b>\$19</b> |  |
| Rooms:          | 0           |  |
| Bathrooms:      | 0           |  |
| Half Bathrooms: | 0           |  |
| Square Footage: | 35,000 Sqft |  |
| Year Built:     | 0           |  |
| Lot Area:       | 0 Sqft      |  |
|                 |             |  |