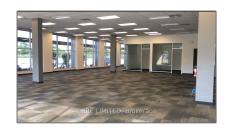

# Office

 $51,\!352$  Sqft - 3421 Superior Crt, Oakville, Ontario L6L 0C4









#### **Basic Details**

| Property Type:  | Office      |  |
|-----------------|-------------|--|
| Listing Type:   | For Lease   |  |
| Listing ID:     | W8328054    |  |
| Price:          | <b>\$19</b> |  |
| Rooms:          | 0           |  |
| Bathrooms:      | 0           |  |
| Half Bathrooms: | 0           |  |
| Square Footage: | 51,352 Sqft |  |
| Year Built:     | 0           |  |
| Lot Area:       | 0 Sqft      |  |
|                 |             |  |

#### Address

| Country:       | CA              |  |
|----------------|-----------------|--|
| Province:      | Ontario         |  |
| City:          | Oakville        |  |
| Postal Code:   | L6L 0C4         |  |
| Street:        | Superior        |  |
| Street Number: | 3421            |  |
| Street Suffix: | Crt