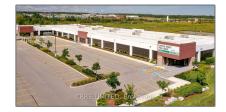

# Office

 $51,\!352$  Sqft - 3421 Superior Crt, Oakville, Ontario L6L 0C4

#### Address

| Country:       | CA              |  |
|----------------|-----------------|--|
| Province:      | Ontario         |  |
| City:          | Oakville        |  |
| Postal Code:   | L6L 0C4         |  |
| Street:        | Superior        |  |
| Street Number: | 3421            |  |
| Street Suffix: | Crt             |  |
| Floor Number:  | 0               |  |
| Longitude:     | W80° 15' 15.5'' |  |
| Latitude:      | N43° 23' 27.5"  |  |