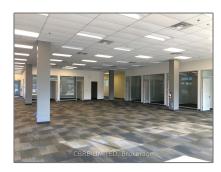

# Office

 $51,\!352$  Sqft - 3421 Superior Crt, Oakville, Ontario L6L 0C4









#### **Basic Details**

| Property Type:  | Office      |  |
|-----------------|-------------|--|
| Listing Type:   | For Lease   |  |
| Listing ID:     | W8328054    |  |
| Price:          | <b>\$19</b> |  |
| Rooms:          | 0           |  |
| Bathrooms:      | 0           |  |
| Half Bathrooms: | 0           |  |
| Square Footage: | 51,352 Sqft |  |
| Year Built:     | 0           |  |
| Lot Area:       | 0 Sqft      |  |
|                 |             |  |

#### Address

| Country:       | CA              |  |
|----------------|-----------------|--|
| Province:      | Ontario         |  |
| City:          | Oakville        |  |
| Postal Code:   | L6L 0C4         |  |
| Street:        | Superior        |  |
| Street Number: | 3421            |  |
| Street Suffix: | Crt