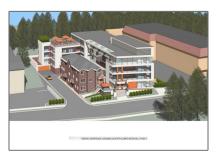

# Land

- 25-29 George St, Aurora, Ontario L4G 2S1









## Basic **Details**

#### Address

| Property Type: | Land        |  |
|----------------|-------------|--|
| Listing Type:  | For Sale    |  |
| Listing ID:    | N8335390    |  |
| Price:         | \$5,038,000 |  |
| Year Built:    | 0           |  |
| Lot Area:      | 0 Sqft      |  |

| Country:CAProvince:OntarioCity:AuroraPostal Code:L4G 2S1Street:GeorgeStreet Number:25-29Street Suffix:StFloor Number:0Longitude:W80° 31' 40.3''Latitude:N43° 59' 52.9'' |                |                 |  |
|-------------------------------------------------------------------------------------------------------------------------------------------------------------------------|----------------|-----------------|--|
| City:AuroraPostal Code:L4G 2S1Street:GeorgeStreet Number:25-29Street Suffix:StFloor N