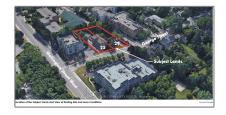

# Land

- 25-29 George St, Aurora, Ontario L4G 2S1









## Basic **Details**

#### Address

| Property Type: | Land        |  |
|----------------|-------------|--|
| Listing Type:  | For Sale    |  |
| Listing ID:    | N8335390    |  |
| Price:         | \$5,038,000 |  |
| Year Built:    | 0           |  |
| Lot Area:      | 0 Sqft      |  |

| Country:CAProvince:OntarioCity:AuroraPostal Code:L4G 2S1Street:GeorgeStreet Number:25-29Street Suffix:StFloor Number:0Longitude:W80° 31' 40.3''Latitude:N43° 59' 52.9'' |                |                 |  |
|-------------------------------------------------------------------------------------------------------------------------------------------------------------------------|----------------|-----------------|--|
| City:AuroraPostal Code:L4G 2S1Street:GeorgeStreet Number:25-29Street Suffix:StFloor