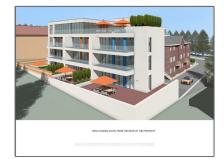

# Land

- 25-29 George St, Aurora, Ontario L4G 2S1









## Basic **Details**

#### Address

| Property Type: | Land        |  |
|----------------|-------------|--|
| Listing Type:  | For Sale    |  |
| Listing ID:    | N8335390    |  |
| Price:         | \$5,038,000 |  |
| Year Built:    | 0           |  |
| Lot Area:      | 0 Sqft      |  |

| Country:CAProvince:OntarioCity:AuroraPostal Code:L4G 2S1Street:GeorgeStreet Number:25-29Street Suffix:StFloor Number:0Longitude:W80° 31' 40.3''Latitude:N43° 59' 52.9'' |                |                 |  |
|-------------------------------------------------------------------------------------------------------------------------------------------------------------------------|----------------|-----------------|--|
| City:AuroraPostal Code:L4G 2S1Street:GeorgeStreet Number:25-29Street Suffix:StFloor Num