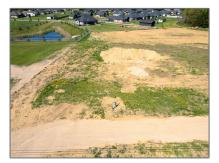

## Vacant Land

- 228 Church St, Norwich, Ontario N0J 1R0

## Address

| Property Type: | Vacant Land |  |
|----------------|-------------|--|
| Listing Type:  | For Sale    |  |
| Listing ID:    | X8340160    |  |
| Price:         | \$525,000   |  |
| Year Built:    | 0           |  |
| Lot Area:      | 0 Sqft      |  |
|                |             |  |