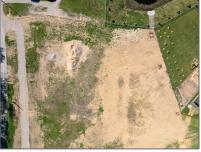

## Vacant Land

- 228 Church St, Norwich, Ontario N0J 1R0

## Address

| Property Type: | Vacant Land |  |
|----------------|-------------|--|
| Listing Type:  | For Sale    |  |
| Listing ID:    | X8340160    |  |
| Price:         | \$525,000   |  |
| Year Built:    | 0           |  |
| Lot Area:      | 0 Sqft      |  |
|                |             |  |