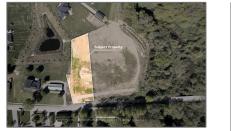

## Vacant Land

- 228 Church St, Norwich, Ontario N0J 1R0

## Address

| Property Type: | Vacant Land |  |
|----------------|-------------|--|
| Listing Type:  | For Sale    |  |
| Listing ID:    | X8340160    |  |
| Price:         | \$525,000   |  |
| Year Built:    | 0           |  |
| Lot Area:      | 0 Sqft      |  |
|                |             |  |