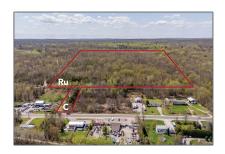

## Vacant Land

- 12824 COUNTY ROAD 16, Severn, Ontario L0K 2C0  $\,$ 

## Address

| Country:       | CA              |  |
|----------------|-----------------|--|
| Province:      | Ontario         |  |
| City:          | Severn          |  |
| Postal Code:   | L0K 2C0         |  |
| Street:        | COUNTY ROAD 16  |  |
| Street Number: | 12824           |  |
| Floor Number:  | 0               |  |
| Longitude:     | W80° 19' 22.4'' |  |
| Latitude:      | N44° 43' 59.2'' |  |